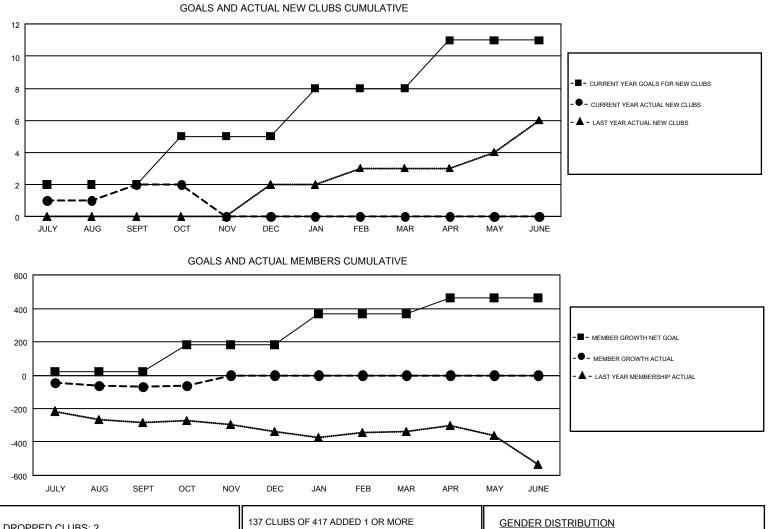

## GMT MONTHLY MEMBERSHIP PROGRESS REPORT

## Multiple District 19

## LOCATION: WASHINGTON

Results as of: 10/31/2018

GMT CA NA

## GMT: GORDON ZIEGLER, HOWARD HUDSON

| Clubs                 |               |           |               | Members               |                           |                         |                                                    |
|-----------------------|---------------|-----------|---------------|-----------------------|---------------------------|-------------------------|----------------------------------------------------|
| RESULTS FOR 2018-2019 |               |           |               | RESULTS FOR 2018-2019 |                           |                         |                                                    |
| QUARTER               | NEW CLUB GOAL | NEW CLUBS | DROPPED CLUBS | QUARTER               | MEMBER GROWTH NET<br>GOAL | MEMBER GROWTH<br>ACTUAL | DROPPED<br>MEMBERS ACTUAL<br>(including transfers) |
| JULY/AUG/SEPT         | 2             | 2         | 1             | JULY/AUG/SEPT         | 23                        | 327                     | 326                                                |
| OCT/NOV/DEC           | 3             | 0         | 1             | OCT/NOV/DEC           | 158                       | 96                      | 73                                                 |
| JAN/FEB/MAR           | 3             | 0         | 0             | JAN/FEB/MAR           | 185                       | 0                       | 0                                                  |
| APR/MAY/JUNE          | 3             | 0         | 0             | APR/MAY/JUNE          | 98                        | 0                       | 0                                                  |